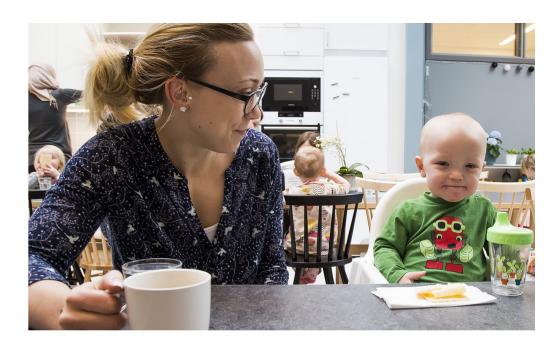

# The open preschool

You are welcome to meet other children and parents at the open preschool. Here you can play, create, sing, read and take part in various activities. Attending is free and you are responsible for your own child/children. There is also coffee and snacks available for purchase.

### The family center Prisman consists of

• The open preschool

For expectant parents and anyone with children between the ages of o-6 years. Preschool teachers, child carers and educators are available at the open preschool