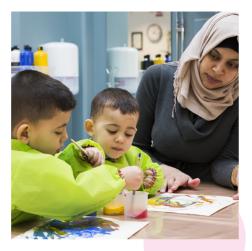

# The open preschool

You are welcome to meet other children and parents at the open preschool. Here you can play, create, sing, read and take part in various activities. Attending is free and you are responsible for your own child/children. There is also coffee and snacks available for purchase.

### The family center Prisman consists of

• The open preschool

For expectant parents and anyone with children between the ages of o-6 years. Preschool teachers, child carers and educators are available at the open preschool