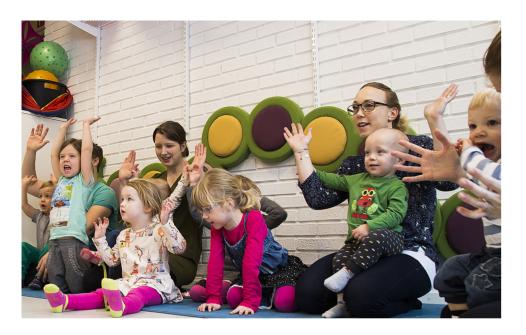

# The open preschool

You are welcome to meet other children and parents at the open preschool. Here you can play, create, sing, read and take part in various activities. Attending is free and you are responsible for your own child/children. There is also coffee and snacks available for purchase.

### The family center Prisman consists of

• The open preschool

For expectant parents and anyone with children between the ages of o-6 years. Preschool teachers, child carers and educators are available at the open preschool