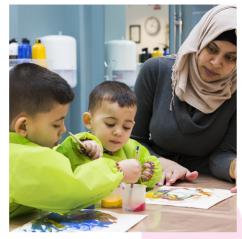

# **Drop-in pre-school**

In our drop-in pre-school, you can meet other children and parents. Children and parents can play, create, sing, read and take part in our activities. It costs nothing to attend, and you are responsible for your child or children. Drinks and snacks are available at cost price.

## The drop-in pre-school

#### For parents-to-be and everyone with children aged 0-6 years

A pre-school teacher, a child care assistant and an instructor attend the drop-in pre-school every day