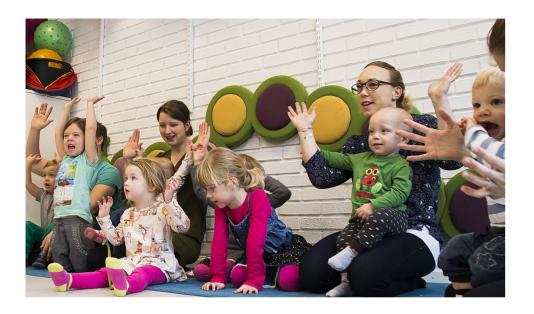

# **Drop-in pre-school**

In our drop-in pre-school, you can meet other children and parents. Children and parents can play, create, sing, read and take part in our activities. It costs nothing to attend, and you are responsible for your child or children. Drinks and snacks are available at cost price.

#### **Open Monday to Friday**

Tuesday for children aged up to 1 year only Friday for children aged up to 2 years only Other days children aged 0-6 years

A paediatric nurse is available to offer advice and support on parent-hood and matters relating to your child's health and development. In the parents' group you can obtain further information and have an opportunity to share your experiences.